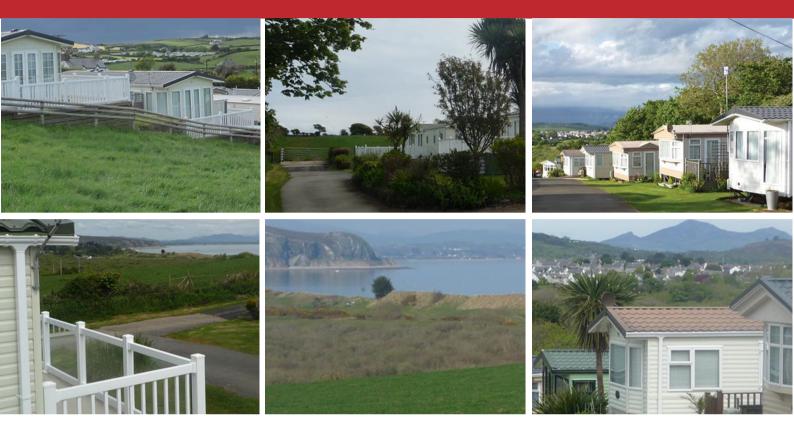

### **Park Description**

Pant Gwyn Farm Caravan Park is a family run holiday park found on the outskirts of the coastal resort of Abersoch on the Llyn Peninsula. Set in what feels like miles of rural countryside, the park offers stunning panoramic views of its surroundings, of both the rolling hills and mountains which shelter the park but also picturesque sea views toward Abersoch.

The Park provides owners with a tranquil and peaceful haven, with all caravans being privately owned with no sub-letting, giving you peace of mind and a safe and secure park, whilst you're at your caravan but also once you have gone home.

This area of North Wales is often famed for its micro climate which can be felt most during the summer months. Enjoy the warmer weather on some of the most stunning beaches in the region, whilst trying your hand at some water sports, whether you enjoy water skiing or snorkelling, there's something for everyone to give a go.